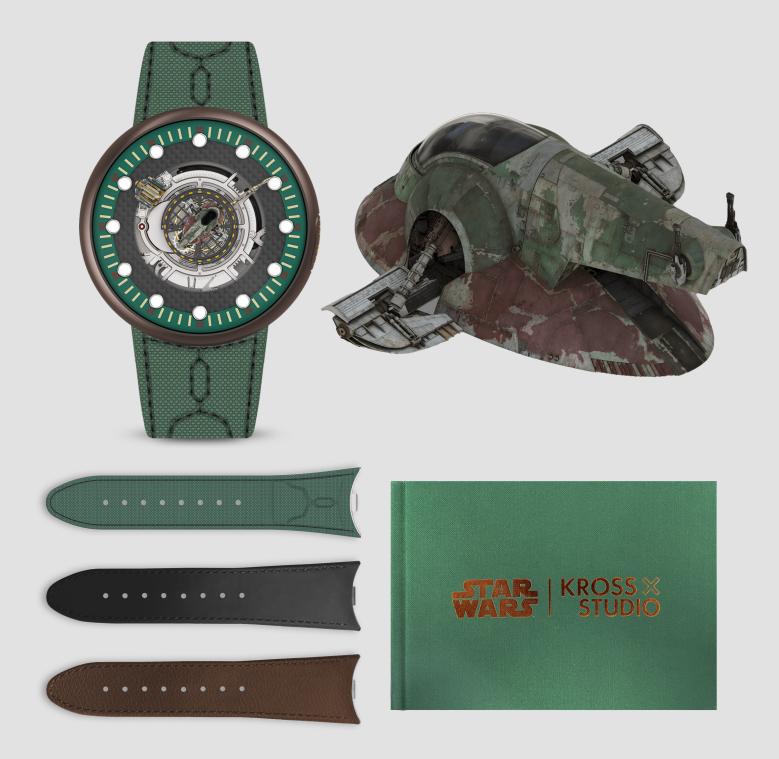

# The Galaxy's most famous bounty hunter

Kross Studio presents a limited exclusive collector set inspired by the legendary Star Wars bounty hunter, Boba Fett<sup>TM</sup>. Each of the 10 Collector Set complete with a numbered, manual wound Boba Fett<sup>TM</sup>-inspired central Tourbillon timepiece and a watch display made inspired by Boba Fett<sup>TM</sup>'s famed starship.

## Interchangeable Straps

The timepiece comes with three sets of straps: the first is in green polyamide strap embossed with the pattern of Boba Fett<sup>TM</sup>'s chest armor, the second one is in chocolate color calf leather strap and the third one is in black rubber.

## Interchangeable Strap

Green polyamide strap embossed with the pattern of Boba Fett chest armor, black stitching Black rubber strap, black stitching, black rubber inlay Chocolate color calf leather strap, chocolate color stitching, black rubber inlay

## In the set

Boba Fett central tourbillon watch

Boba Fett starship

Set of three straps

Boba Fett owner's book

Microfiber cloth and art gloves