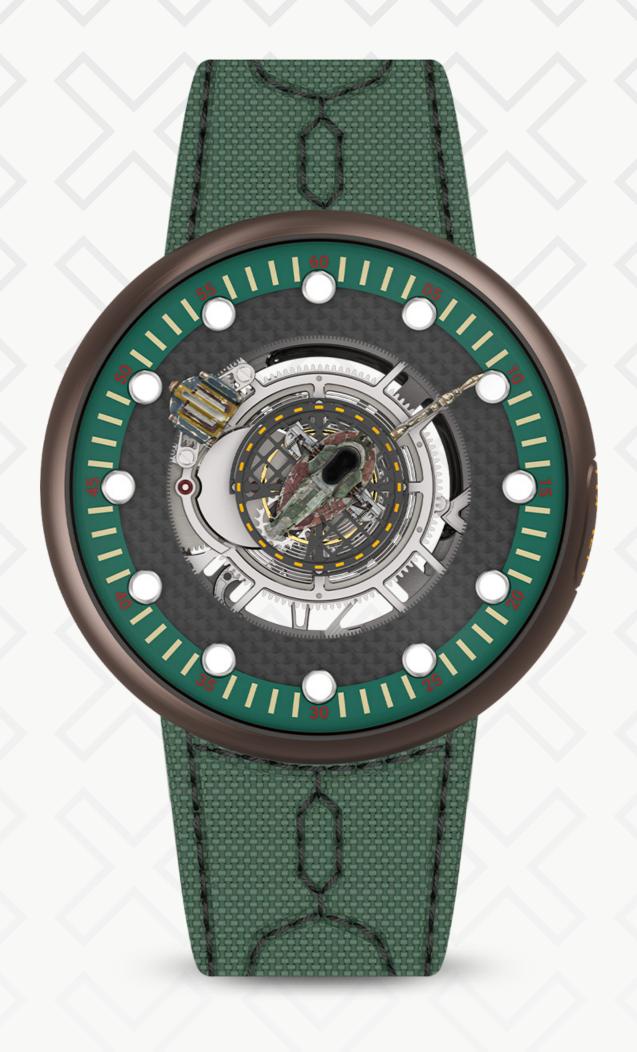

#### **Boba Fett Central Tourbillon**

**10 PIECES** 

45mm, grade 5 titanium

## Interchangeable Straps

The timepiece comes with three sets of straps: the first is in green polyamide strap embossed with the pattern of Boba Fett<sup>TM</sup>'s chest armor, the second one is in chocolate color calf leather strap and the third one is in black rubber.

#### Dial

Green inner bezel with beige and maroon minute markers

### **Appliques**

Rhodium-plated hour markers with white Super-LumiNova®

#### Hands

Hand-painted titanium hands. Hour hand with white Super-LumiNova®