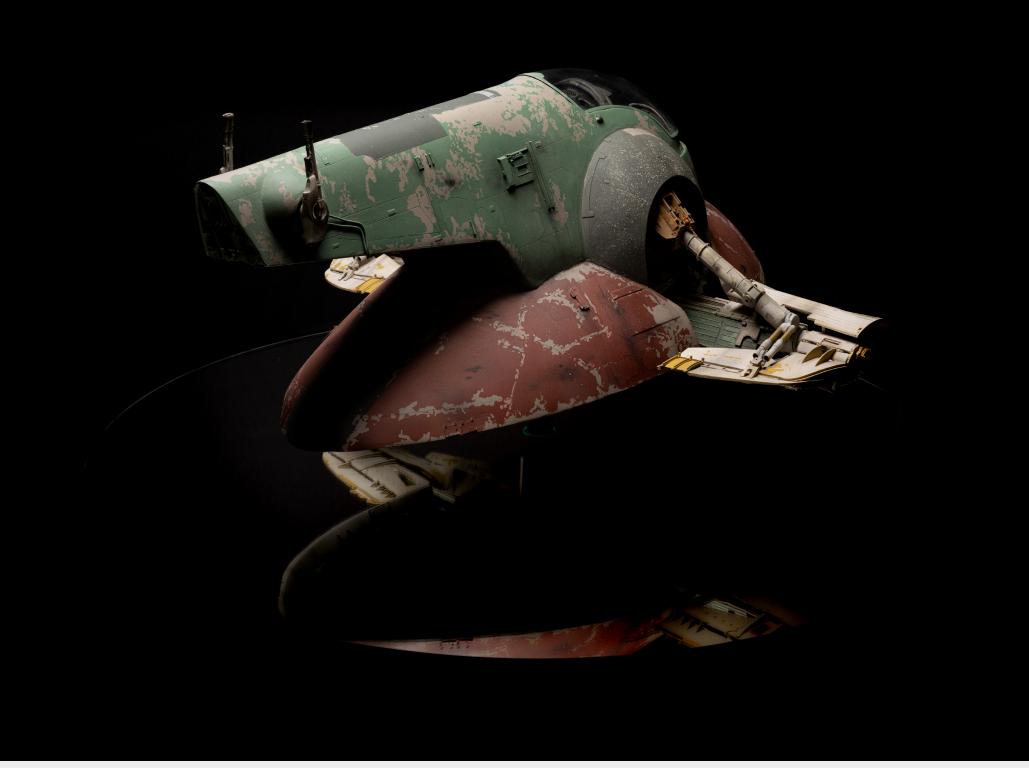

# Boba Fett's starship functional art piece

Kross Studio collaborated with EFX to produce watch displays designed specifically for the Boba Fett<sup>TM</sup> Collector Set. Renowned globally, EFX is recognized for its exceptional craftsmanship in crafting « screen accurate» limited edition prop replicas and collectibles inspired by beloved films, television, video games, and other forms of entertainment media.

# A watch in the cockpit

The creation of the Boba Fett<sup>TM</sup>'s starship-inspired watch display included a thorough analysis of the screen-used prop, ensuring an accurate and detailed representation of the iconic starship. Moreover, an enhancement has been incorporated into this starship, enabling it to seamlessly incorporate the Boba Fett<sup>TM</sup> Central Tourbillon watch. It effortlessly assumes its position in the cockpit, replacing the iconic pilot with remarkable naturalness.