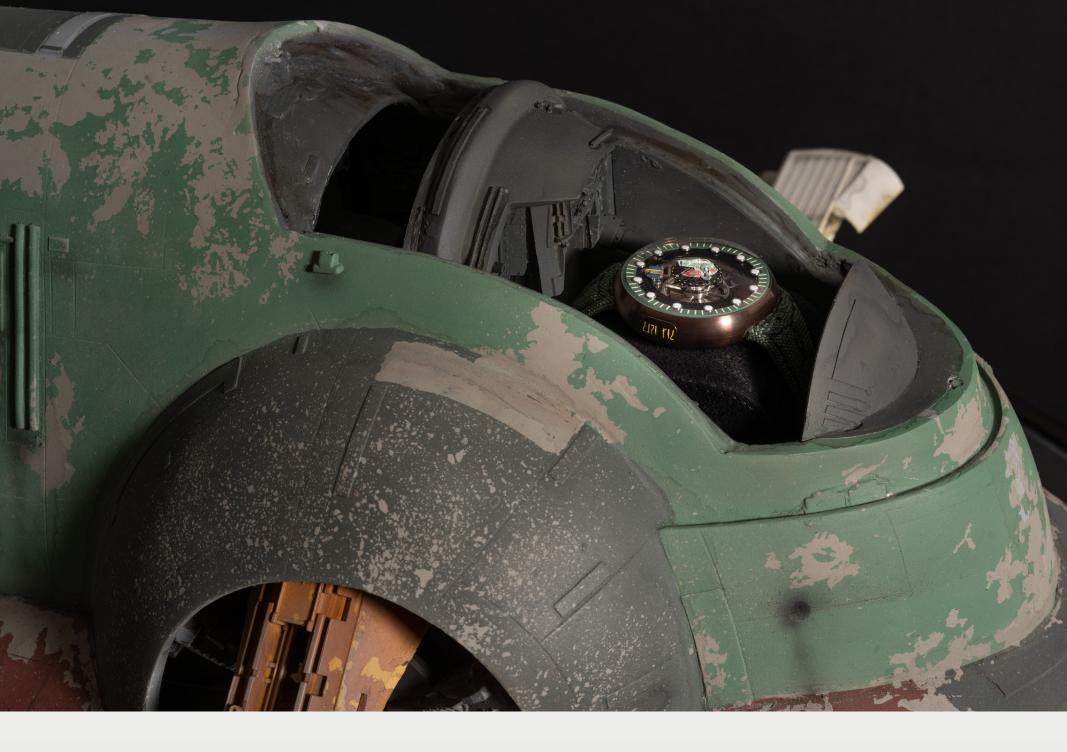

# Boba Fett's starship functional art piece

Kross Studio collaborated with EFX to produce watch displays designed specifically for the Boba Fett<sup>TM</sup> Collector Set. Renowned globally, EFX is recognized for its exceptional craftsmanship in crafting « screen accurate» limited edition prop replicas and collectibles inspired by beloved films, television, video games, and other forms of entertainment media.

# A watch in the cockpit

The creation of the Boba Fett<sup>TM</sup>'s starship-inspired watch display included a thorough analysis of the screen-used prop, ensuring an accurate and detailed representation of the iconic starship. Moreover, an enhancement has been incorporated into this starship, enabling it to seamlessly incorporate the Boba Fett<sup>TM</sup> Central Tourbillon watch. It effortlessly assumes its position in the cockpit, replacing the iconic pilot with remarkable naturalness.