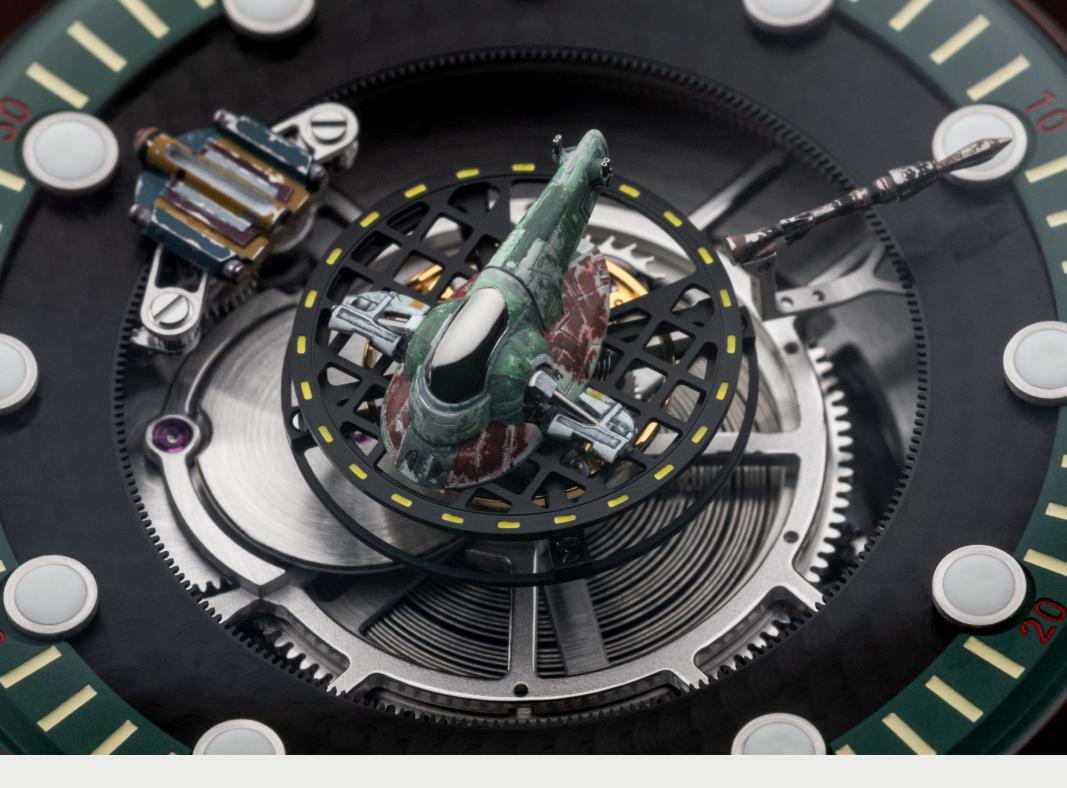

## KS 7'000 Caliber

The timepiece is equipped with our in-house KS 7'000 caliber. Conceived by Marco Tedeschi, this caliber stems from a desire to craft a horological complication with a notable power reserve. Equipped with an impressive oversized barrel, only the center of the movement could accommodate the regulator and the tourbillon, uniting form and function. This grants the Boba Fett Central Tourbillon a power reserve of over 120 hours and a unique design thanks to the position of its components.

# Peripheral time display

Kross Studio has employed a distinctive peripheral format for reading the hours and minutes through a planetary gear system that orbits 360 degrees around the tourbillon. A 12-factor gear ratio allows the planetary minutes system to empower the progression of the hours. To optimize the movement's efficiency as much as possible, the hour and minute display system is fixed on two very wide and high-precision ball bearings.

## Case Back

On the back of the case, the Studio's signature cross emblem is delicately emphasized on the barrel bridge. The fully skeletonized design provides a deep insight into the meticulously detailed components, showcasing wheels adorned with the Mythosaur skull.