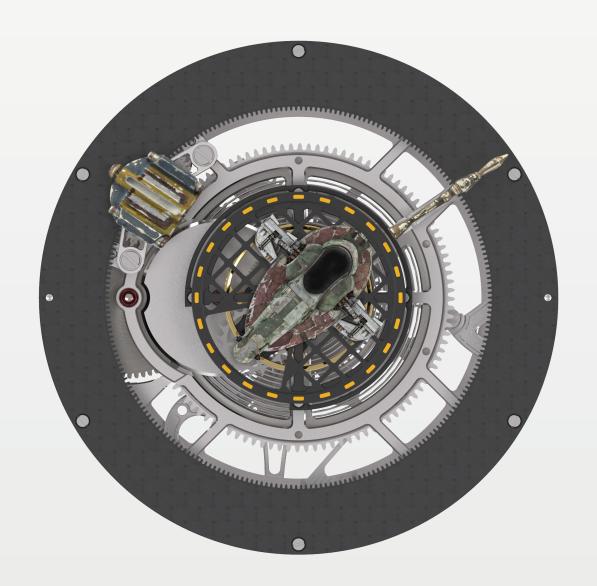

## KS 7'000 Caliber

The timepiece is equipped with our in-house KS 7'000 caliber. Conceived by Marco Tedeschi, this caliber stems from a desire to craft a horological complication with a notable power reserve. Equipped with an impressive oversized barrel, only the center of the movement could accommodate the regulator and the tourbillon, uniting form and function. This grants the Boba Fett Central Tourbillon a power reserve of over 120 hours and a unique design thanks to the position of its components.

# Peripheral time display

Kross Studio has employed a distinctive peripheral format for reading the hours and minutes through a planetary gear system that orbits 360 degrees around the tourbillon. A 12-factor gear ratio allows the planetary minutes system to empower the progression of the hours. To optimize the movement's efficiency as much as possible, the hour and minute display system is fixed on two very wide and high-precision ball bearings.

## Case Back

On the back of the case, the Studio's signature cross emblem is delicately emphasized on the barrel bridge. The fully skeletonized design provides a deep insight into the meticulously detailed components, showcasing wheels adorned with the Mythosaur skull.