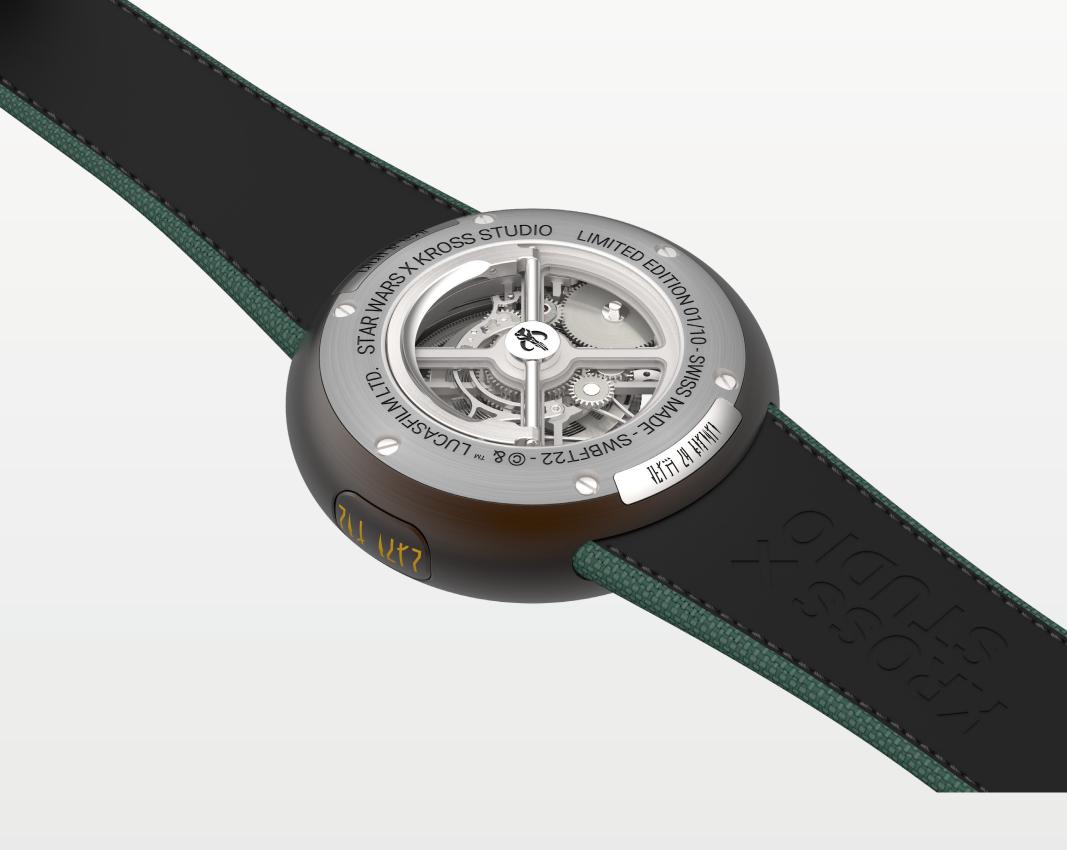

## Case Back

On the back of the case, the Studio's signature cross emblem is delicately emphasized on the barrel bridge. The fully skeletonized design provides a deep insight into the meticulously detailed components, showcasing wheels adorned with the Mythosaur skull.

Winding the watch and setting the time are effortlessly achieved using the «D-ring crown» on the case back and the «Time Set» push button, strategically positioned at 3 o'clock along the watch's edge. This system not only maintains design symmetry and enhances comfort compared to a traditional crown, but it also facilitates quicker winding, adding a practical touch to the overall experience.