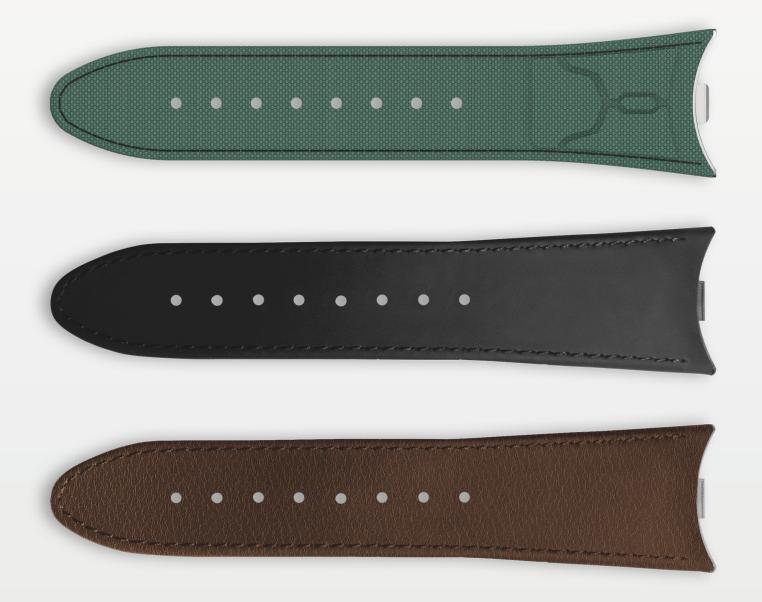

## Interchangeable Straps

The timepiece comes with three sets of straps: the first is in green polyamide strap embossed with the pattern of Boba Fett<sup>TM</sup>'s chest armor, the second one is in chocolate color calf leather strap and the third one is in black rubber.

The straps can be easily changed thanks to our interchangeable strap system, facilitated by two quick-release buttons conveniently placed on the underside of the case, allowing for seamless customization based on individual preferences.

## Interchangeable Strap

Green polyamide strap embossed with the pattern of Boba Fett chest armor, black stitching Black rubber strap, black stitching, black rubber inlay Chocolate color calf leather strap, chocolate color stitching, black rubber inlay