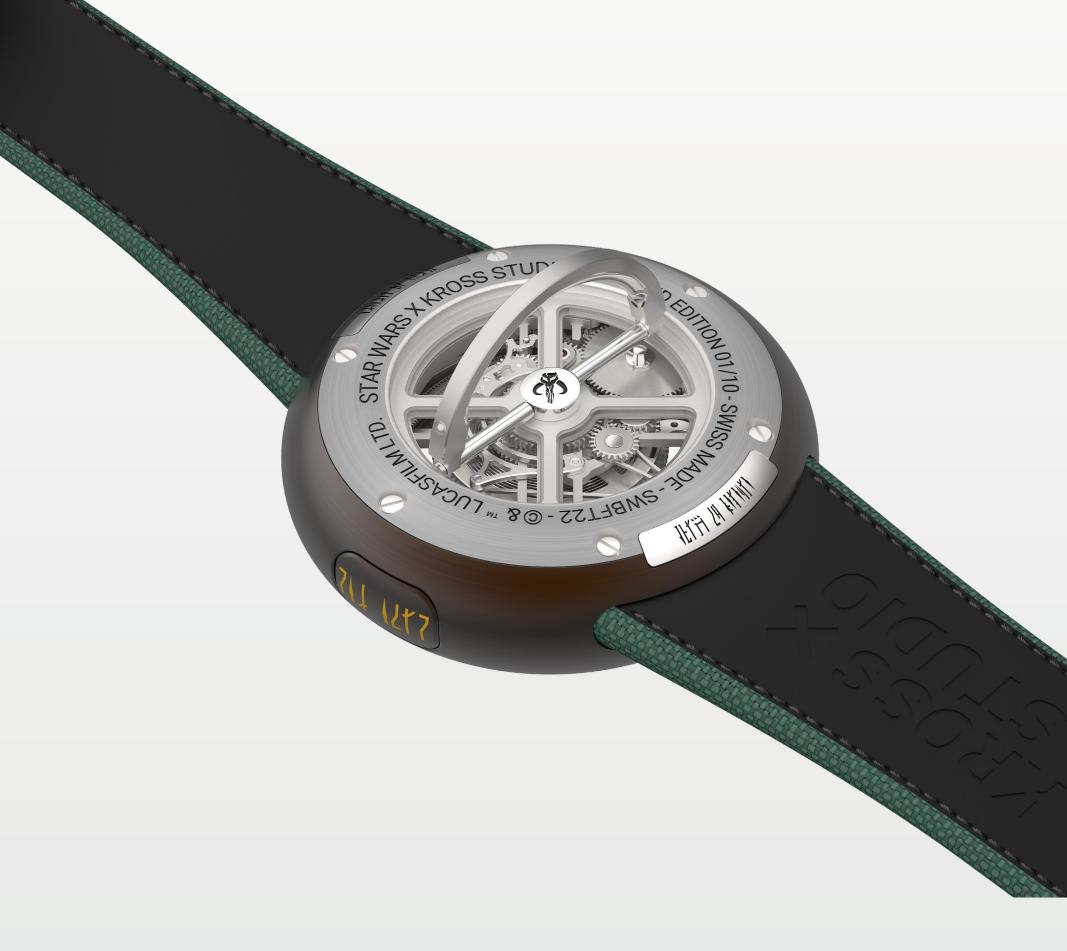

## Case Back

On the back of the case, the Studio's signature cross emblem is delicately emphasized on the barrel bridge. The fully skeletonized design provides a deep insight into the meticulously detailed components, showcasing wheels adorned with the Mythosaur skull.

Winding the watch and setting the time are effortlessly achieved using the «D-ring crown» on the case back and the «Time Set» push button, strategically positioned at 3 o'clock along the watch's edge. This system not only maintains design symmetry and enhances comfort compared to a traditional crown, but it also facilitates quicker winding, adding a practical touch to the overall experience.